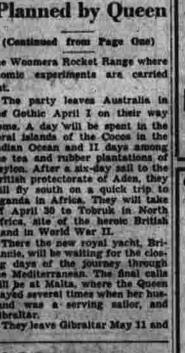

## Empire-Wide Tour Planned by Queen

the Woomera Rocket Range where atomic experiments are carried

The party leaves Australia in the Gothic April I on their way home. A day will be spent in the coral islands of the Cocos in the indian Ocean and II days among the tea and rubber plantations of Caylon. After a six-day sail to the Brilish protectorate of Aden, they will fly south on a quick trip to Ugands in Africa. They will take off April 30 to Tobruk in North Africa, site of the heroic British stand in World War II.

There the new royal yacht, Britannie, will be waiting for the closing days of the journey through the Mediterranean. The final calls will be at Malta, where the Queen stayed several times when her husband was a serving sallor, and Gibraltar.

They leave Gibraltar May 11 and

DELICATESSEN - OPEN SUNDAY -A FULL LINE OF

COLDCUTS

HERRINGS

SMOKED FISH
FICKLES

GORS D'OEUVRES

Pictures

HOWARD'S